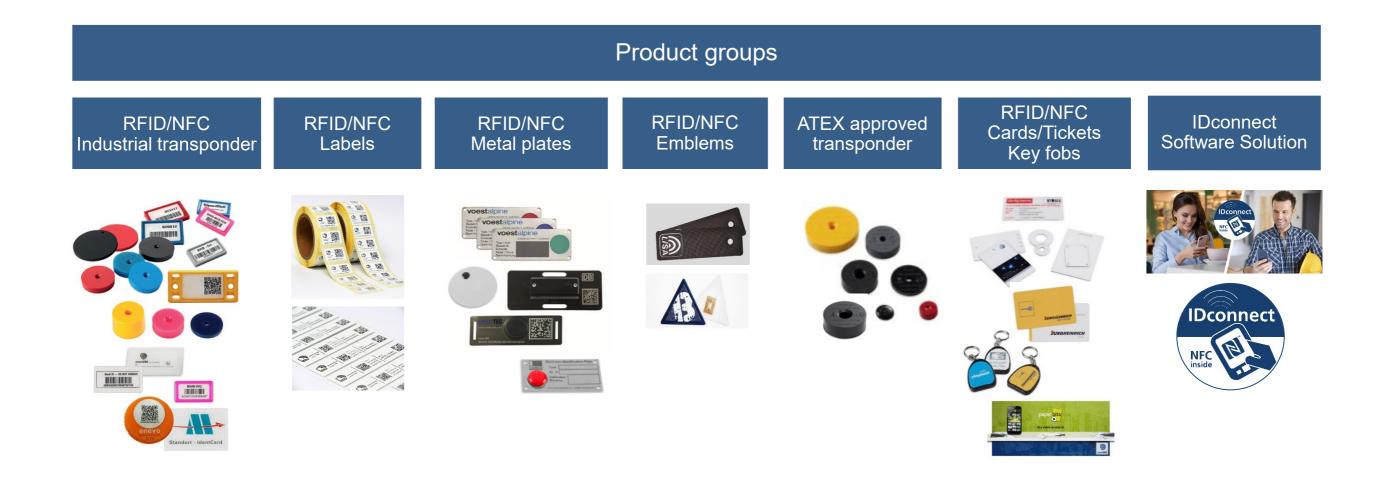

### Discover the diversity of our products...

# **RFID/NFC Industrial Transponder**

### **RFID/NFC** Labels

- Very thin and self-adhesive
- Available with different types of chips for all frequencies
- Printed or blank
- Encoded and personalized

### **RFID/NFC Metal Plates**

### **RFID/NFC Emblems**

### **RFID/NFC Cards**, Tickets and Key Fobs