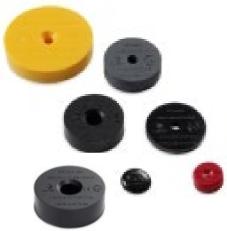

### *smart*-DOME Classic / *smart*-DOME Freestyle:

- Robust, durable and weatherproof
- Printable and customizable according to customer requirements
- Available with different types of chips for all frequencies
- Free decision regarding shape, color and design
- Different types of mounting
- Also for high temperature applications
- Mount-on-Metal version for metallic surfaces

#### smart-DOME Industrial DDCC