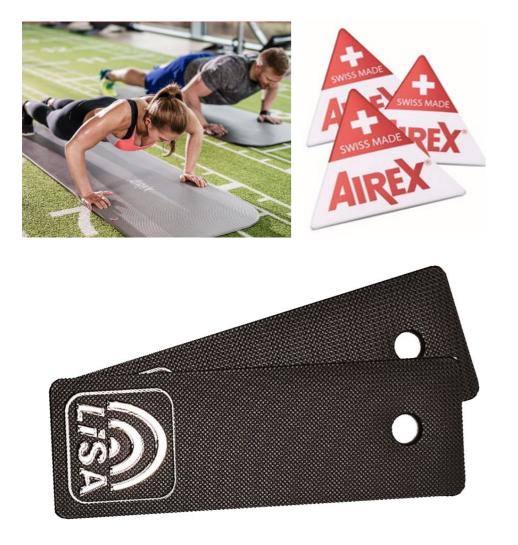

### smart-CHROMOTION:

- High quality and robust plastic foil composite
- Highlights through micro prints, embossing and structures
- Available with different types of chips for all frequencies
- RFID / NFC technology integrated directly into the emblem Referencies:

Haberkorn: Labeling of security equipment and assignment of functionality
AIREX: Intelligent sports mats with integrated NFC technology

14