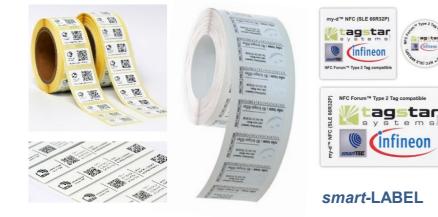

### **RFID/NFC** Labels

- Very thin and self-adhesive
- Available with different types of chips for all frequencies
- Printed or blank
- Encoded and personalized