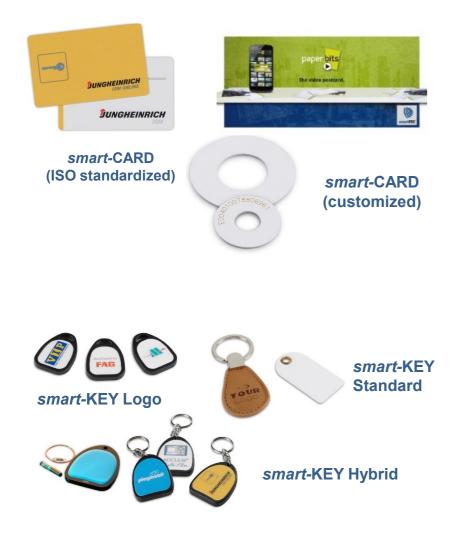

### **RFID/NFC Cards**, Tickets and Key Fobs

#### smart-CARD:

- ISO standard or customized size and shape
- Available with different types of chips for all frequencies
- Printed or blank, programmed and personalized

#### **Referencies:**

- 1. Engel: Control of authorizations for the calibration of injection molding machines
- 2. SecuSuisse: Hotel locking systems

#### smart-KEY:

- Customized, with a pleasant look and feel
- Different designs and colors, robust and durable
- Available with different types of chips for all frequencies (RFID and NFC technology in one smart-KEY)
- Long-term printing protected against abrasion and yellowing
- suitable for applications in an industrial environment

#### **Referencies:**

- 1. Jungheinrich: Identification of drivers of forklifts
- 2. DHL: Locking system of the parcel boxes
- 3. emz Hanauer: Waste billing for private households using RFID technology
- 4. PLAYMOBIL: Access control and canteen billing