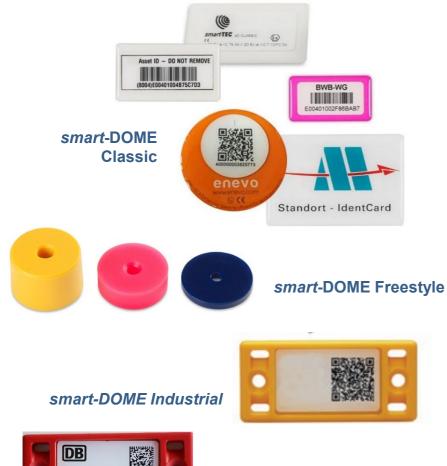

# **RFID/NFC Industrial Transponder**

### *smart*-DOME Classic / *smart*-DOME Freestyle:

- Robust, durable and weatherproof
- Printable and customizable according to customer requirements
- Available with different types of chips for all frequencies
- Free decision regarding shape, color and design
- Different types of mounting
- Also for high temperature applications
- Mount-on-Metal version for metallic surfaces

#### smart-DOME Industrial DDCC