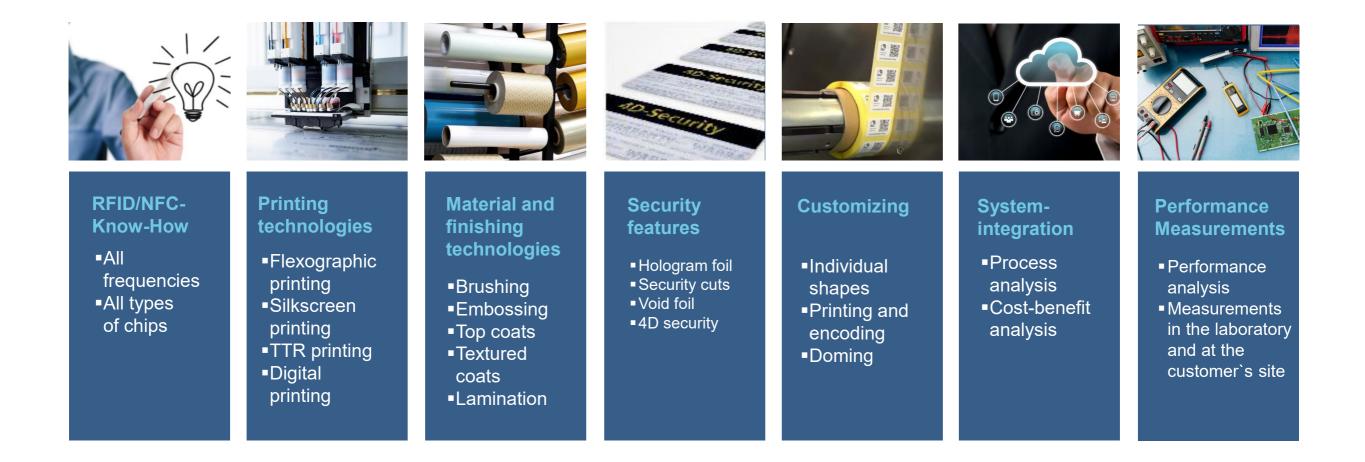

|                                             |                                                                                                                                                                                                                                                                                     |

 The RATHGEBER Group has been carbon neutral since 2011

| 7



### Selected references





### **Competency and Service**



9



### Discover the diversity of our products...





# **RFID/NFC Industrial Transponder**



### *smart*-DOME Classic / *smart*-DOME Freestyle:

- Robust, durable and weatherproof
- Printable and customizable according to customer requirements
- Available with different types of chips for all frequencies
- Free decision regarding shape, color and design
- Different types of mounting
- Also for high temperature applications
- Mount-on-Metal version for metallic surfaces

#### **References:**

- 1. Berliner Wasserbetriebe: maintenance and service
- 2. Daimler: maintenance tracking at single-lane hanging systems
- 3. SpanSet: identification of strap and lash belts for "life cycle"
- 4. Stuttgarter Straßenbahn: automated maintenance tracking at ÖPNV



11

#### smart-DOME Industrial DDCC