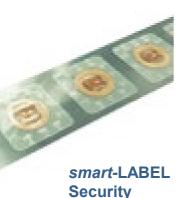

# smart-LABEL Security:

- Hologram
- Security cuts
- Micro printing
- Special chip encoding and programming
- Tamper protection