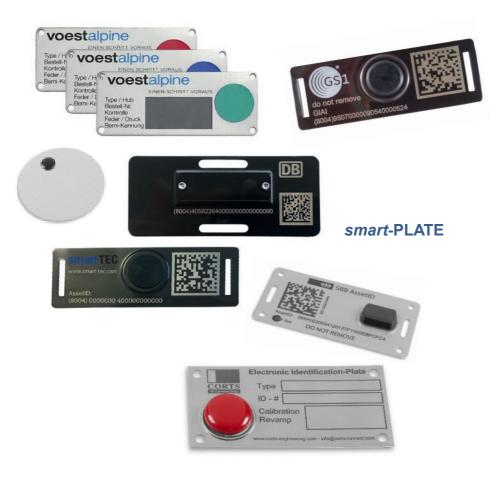

### **RFID/NFC Metal Plates**

### smart-PLATE :

- Combination of metal plates and RFID technology
- Visual data lasered or printed
- Available with different types of chips for all frequencies
- Individual shapes
- Durable aluminum or V2A stainless steel
- Different mounting possibilities

#### **References:**

- 1. Sulo: identification of waste container for maintenance tracking
- 2. BAYER: service and maintenance tracking for machinery
- 3. *NisTec*h: service and maintenance tracking for soundproofing walls
- 4. *Schweizerische Bundesbahn:* identification of safety-relevant components for maintenance tracking purposes