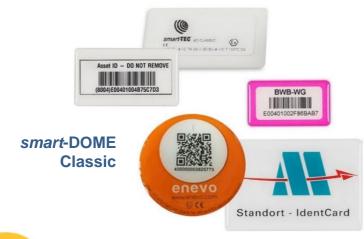

# RFID/NFC Industrial Transponder

smart-DOME Freestyle

11

smart-DOME Industrial DDCC

# **smart-DOME Classic / smart-DOME Freestyle:**

- Robust, durable and weatherproof
- Printable and customizable according to customer requirements
- Available with different types of chips for all frequencies
- Free decision regarding shape, color and design
- Different types of mounting
- Also for high temperature applications
- Mount-on-Metal version for metallic surfaces

#### References:

- 1. Berliner Wasserbetriebe: maintenance and service
- 2. Daimler: maintenance tracking at single-lane hanging systems
- 3. SpanSet: identification of strap and lash belts for "life cycle"
- 4. Stuttgarter Straßenbahn: automated maintenance tracking at ÖPNV