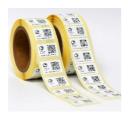

smart-TEC Company Presentation 2024 www.smart-TEC.com

smart-LABEL

### smart-LABEL:

- Very thin and self-adhesive
- Available with different types of chips for all frequencies
- Printed or blank
- Encoded and personalized

# smart-LABEL Security:

- Hologram
- Security cuts
- Micro printing
- Special chip encoding and programming
- Tamper protection