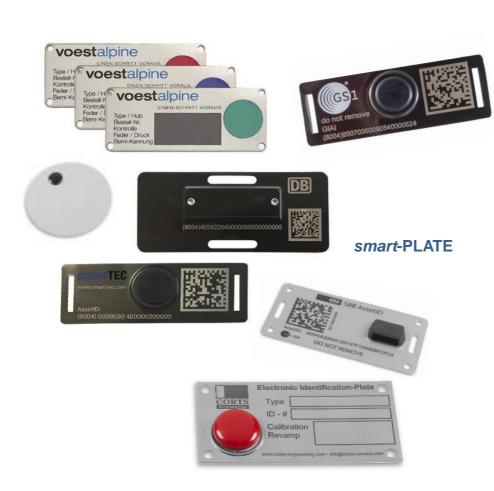

### RFID/NFC Metal Plates

#### smart-PLATE:

- Combination of metal plates and RFID technology
- Visual data lasered or printed
- Available with different types of chips for all frequencies
- Individual shapes
- Durable aluminum or V2A stainless steel
- Different mounting possibilities

#### References:

- 1. Sulo: identification of waste container for maintenance tracking
- 2. BAYER: service and maintenance tracking for machinery
- 3. NisTech: service and maintenance tracking for soundproofing walls
- 4. Schweizerische Bundesbahn: identification of safety-relevant components for maintenance tracking purposes