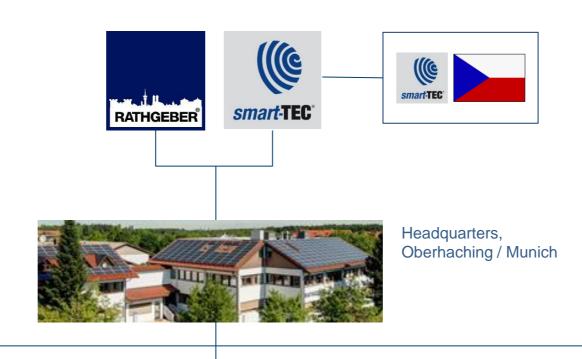

# smart-TEC – A member of the RATHGEBER Group

Production Location in Mindelheim (Allgäu)

Production Location in Bystrice (Czech Rep.)

Sales Office Wroclaw (Poland)

1948
RATHGEBER GmbH & Co. KG was founded

#### Group

RATHGEBER GmbH & Co. KG, smart-TEC GmbH & Co. KG, RATHGEBER k.s., RATHGEBER Sp.z o.o.,

# Locations Headquarter in Oberhaching / Munich Production I (Mindelheim / Allgäu), Production II (Bystrice / Czech Republic (nearby Brno)

**Employees**Approximately 350