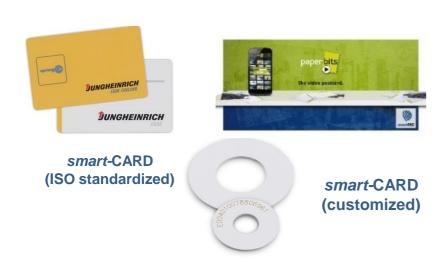

#### smart-CARD:

- ISO standard or customized size and shape
- Available with different types of chips for all frequencies
- Printed or blank, programmed and personalized