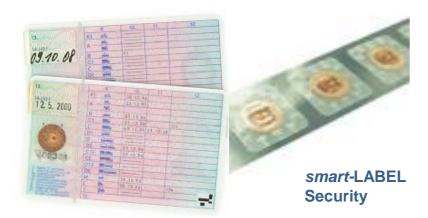

# smart-LABEL Security:

- Hologram
- Security cuts
- Micro printing
- Special chip encoding and programming
- Tamper protection

#### References:

- 1. Tönnjes: third license plate for windshield
- 2. AUDI Stuttgart GmbH: automated check of employees' driving licenses