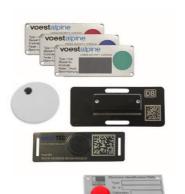

### smart-LABEL:

- Very thin and self-adhesive
- Available with different types of chips for all frequencies
- Printed or blank
- Encoded and personalized

# smart-LABEL Security:

- Hologram
- Security cuts
- Micro printing
- Special chip encoding and programming
- Tamper protection

#### smart-PLATE:

- Combination of metal plates and RFID technology
- Visual data lasered or printed
- Available with different types of chips for all frequencies
- Individual shapes
- Durable aluminum or V2A stainless steel
- Different mounting possibilities