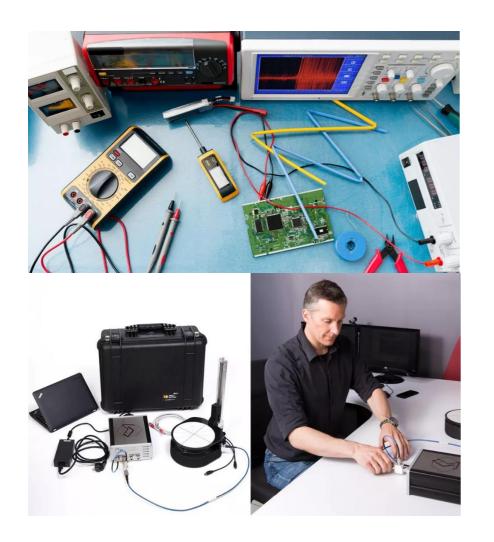

# Performance Measurements

- Performance analysis
- Measurements in the laboratory and at the customer`s site

## Performance Measurements

18

"The range of electrotechnical and physical parameters and influencing factors that must be taken into account for successful project implementation is very extensive."

#### Offered performance measurements:

- Sensitivity of RFID transponders for the RF and UHF bands
- Read and write range of RFID transponders
- Optimization-dependent range/response field strength for alignment optimization of RFID transponders and RFID readers
- Measurements directly on site in the customer's working environment