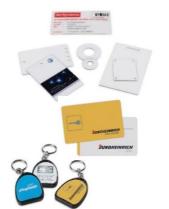

# RFID/NFC Cards, Tickets and Key Fobs

#### smart-CARD:

- ISO standard or customized size and shape
- Available with different types of chips for all frequencies
- Printed or blank, programmed and personalized

#### Referencies:

- 1. Engel: Control of authorizations for the calibration of injection molding machines
- 2. SecuSuisse: Hotel locking systems

#### smart-KEY:

- Customized, with a pleasant look and feel
- Different designs and colors, robust and durable
- Available with different types of chips for all frequencies (RFID and NFC technology in one smart-KEY)
- Long-term printing protected against abrasion and yellowing
- suitable for applications in an industrial environment

#### Referencies:

- 1. Jungheinrich: Identification of drivers of forklifts
- 2. DHL: Locking system of the parcel boxes
- 3. emz Hanauer: Waste billing for private households using RFID technology
- 4. PLAYMOBIL: Access control and canteen billing