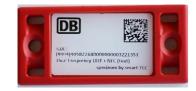

### RFID/NFC Metal Plates

#### smart-PLATE:

- Combination of metal plates and RFID technology
- Visual data lasered or printed
- Available with different types of chips for all frequencies
- Individual shapes
- Durable aluminum or V2A stainless steel
- Different mounting possibilities

#### References:

- 1. Sulo: identification of waste container for maintenance tracking
- 2. BAYER: service and maintenance tracking for machinery
- 3. NisTech: service and maintenance tracking for soundproofing walls
- 4. Schweizerische Bundesbahn: identification of safety-relevant components for maintenance tracking purposes