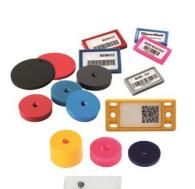

# Product groups

RFID/NFC Industrial transponder

RFID/NFC Labels RFID/NFC Metal plates RFID/NFC Emblems

ATEX approved transponder

RFID/NFC Cards/Tickets Key fobs

IDconnect Software Solution

# RFID/NFC Industrial Transponder

smart-DOME Freestyle

11

smart-DOME Industrial DDCC

# **smart-DOME Classic / smart-DOME Freestyle:**

- Robust, durable and weatherproof
- Printable and customizable according to customer requirements
- Available with different types of chips for all frequencies
- Free decision regarding shape, color and design
- Different types of mounting
- Also for high temperature applications
- Mount-on-Metal version for metallic surfaces

## RFID/NFC Emblems

| 14

### smart-CHROMOTION:

- High quality and robust plastic foil composite
- Highlights through micro prints, embossing and structures
- Available with different types of chips for all frequencies
- RFID / NFC technology integrated directly into the emblem

# RFID/NFC Cards, Tickets and Key Fobs

#### smart-CARD:

- ISO standard or customized size and shape
- Available with different types of chips for all frequencies
- Printed or blank, programmed and personalized

#### smart-KEY:

- Customized, with a pleasant look and feel
- Different designs and colors, robust and durable
- Available with different types of chips for all frequencies (RFID and NFC technology in one smart-KEY)
- Long-term printing protected against abrasion and yellowing
- suitable for applications in an industrial environment