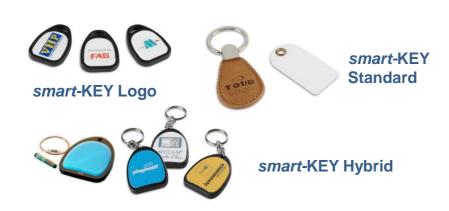

#### smart-KEY:

- Customized, with a pleasant look and feel
- Different designs and colors, robust and durable
- Available with different types of chips for all frequencies (RFID and NFC technology in one smart-KEY)
- Long-term printing protected against abrasion and yellowing
- suitable for applications in an industrial environment