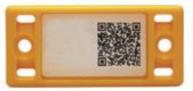

# RFID/NFC Industrial Transponder

smart-DOME Freestyle

11

smart-DOME Industrial DDCC

# **smart-DOME Classic / smart-DOME Freestyle:**

- Robust, durable and weatherproof
- Printable and customizable according to customer requirements
- Available with different types of chips for all frequencies
- Free decision regarding shape, color and design
- Different types of mounting
- Also for high temperature applications
- Mount-on-Metal version for metallic surfaces

#### References:

- 1. Berliner Wasserbetriebe: maintenance and service
- 2. Daimler: maintenance tracking at single-lane hanging systems
- 3. SpanSet: identification of strap and lash belts for "life cycle"
- 4. Stuttgarter Straßenbahn: automated maintenance tracking at ÖPNV